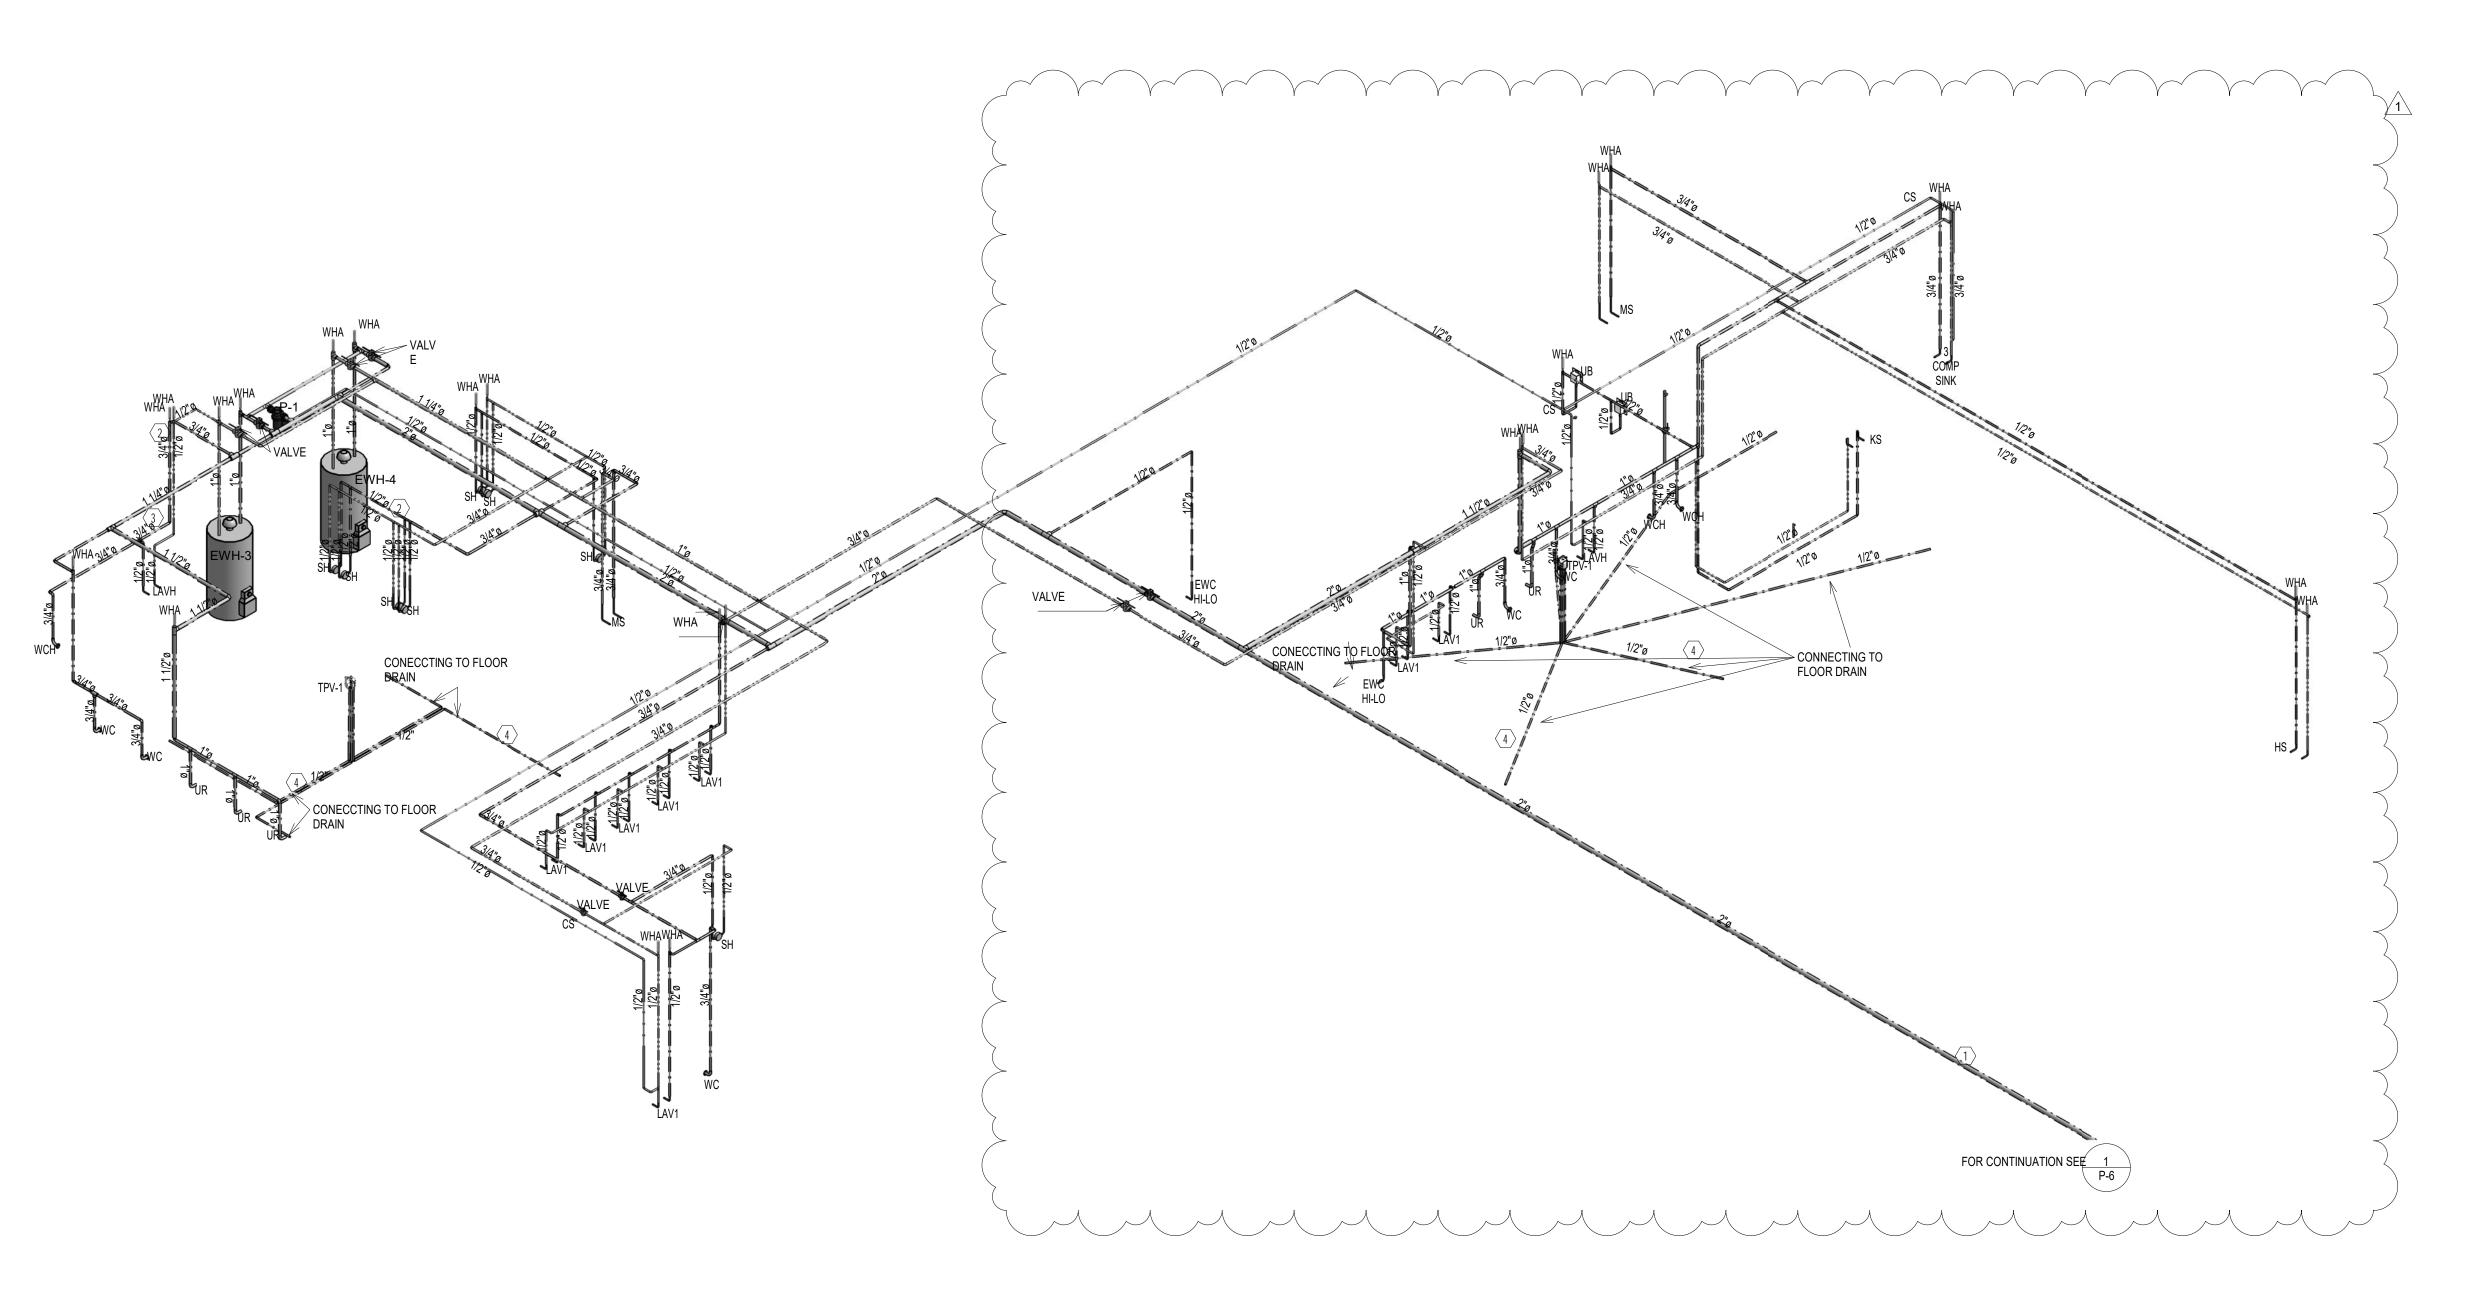

PIPING LOCATED AT OR ABOVE CEILING.
PIPING DROP AND RUN IN WALL.

PIPING LOCATED IN WALL AND RUN TO CONNECT TO FIXTURES.
PIPING LOCATED BELOW FLOOR SLAB.

Description

PROJECT NUMBER: MTF18144

1 Plumbing Riser Diagram - Water P-6